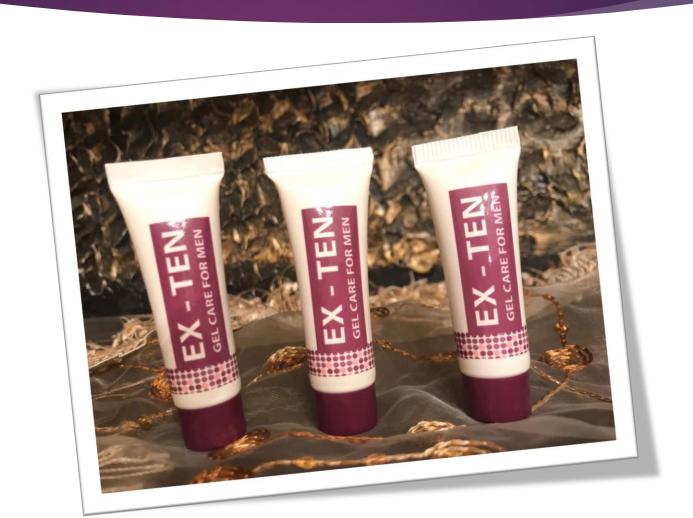

# Delay Herbal Gel For Men

**EX-TEN** is high quality, and made in Jordan for DIMASCompany

#### The box contain (5) tubes

## The stand contain (24) tubes