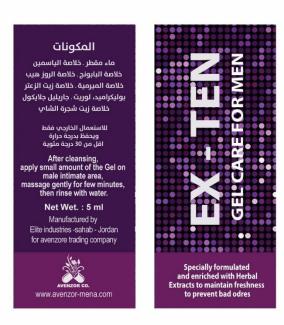

# **EX-TEN** ingredient

#### **HOW TO USE EX-TEN?**

- 1. After cleansing
- Apply small amount of EX-TEN gel on male intimate area
- 3. Massage gently
- 4. Keep it half an hour before intercourse
- 5. Then rinse with water

#### NOTE

- ► Each tube contain 5 gram gel
- ► The validity date of the EX-TEN is three years
- This products is approval & Registrar in Jordanian Food and Drug Administration (JFDA)
- this products is classified in (JFDA) as a cosmetic products and has a registration number: 2/16/1/34183
- We can provided you by : \* ML & GMP Certificate for Manufacturer
  - \* Certificated of analysis
  - \* Certificated of composition
  - \* Certificated of origin
  - \* Free sale certificate
  - \* Approval layout From JFDA