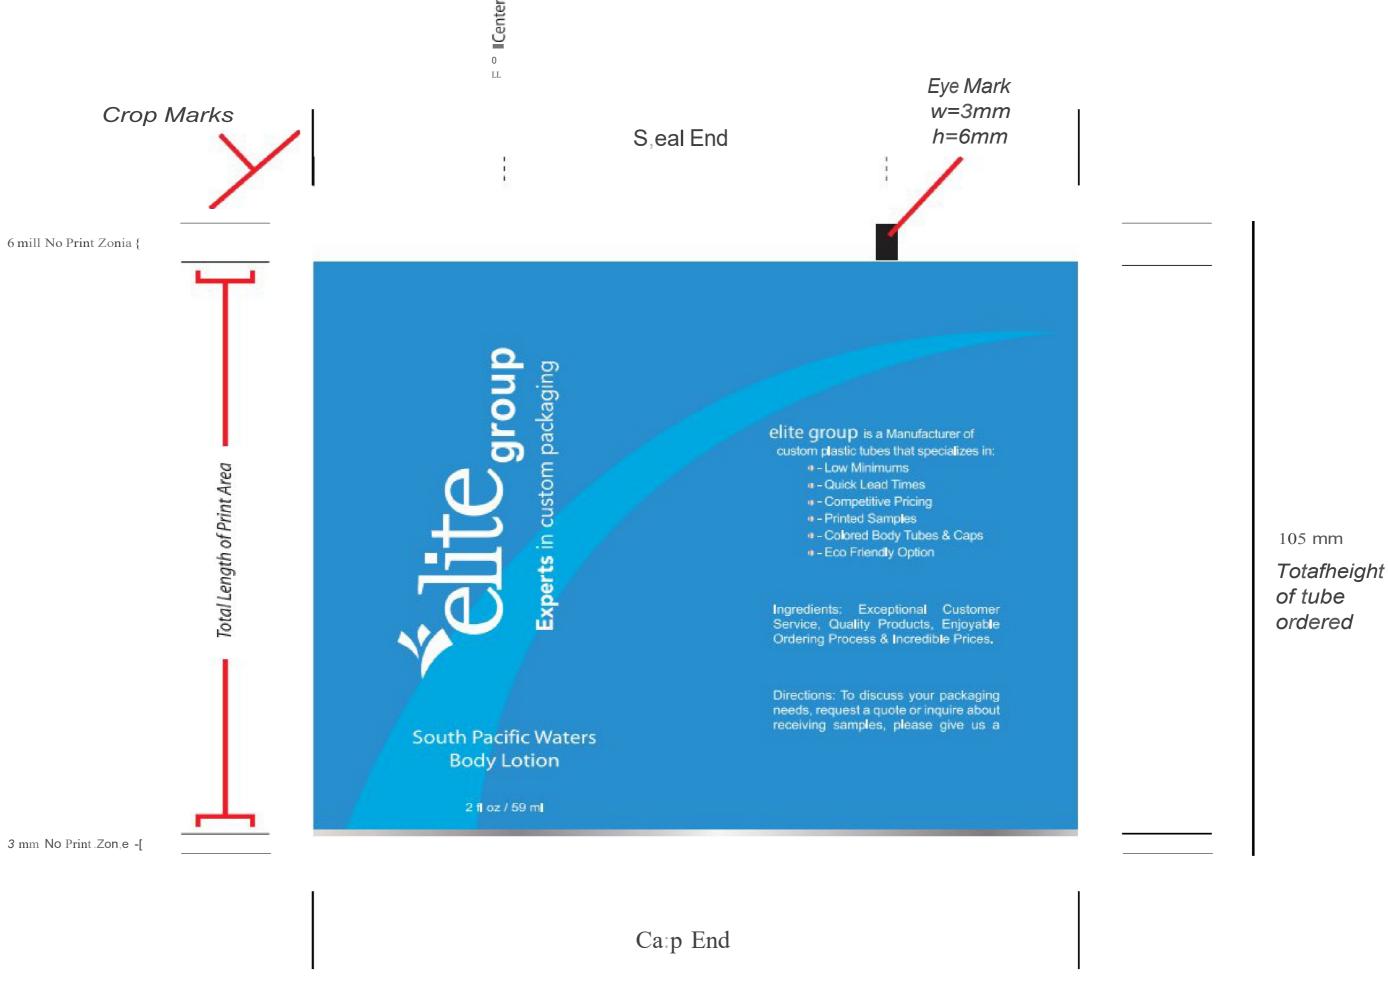

## All text must be outlined.

Acceptable artwork fo, rmats are: Adobe Illustrator (.ai) or Ecapsula ted Post Script (.eps)

To find rhe widrh ofrhe prinr are rake rhe Diameter of rhe rubeand mulr:ip/y ir by pi.  $Width = Diamerer \times it$ 

Total Width of Print Area

109.955 mm

Below ar,e common diameters converted into prin1t area width. Print area height is bas,ed on th,e length of thie tu b,e order,d.

| <b>Tube Diameter</b> | <b>Print Area Width</b> |
|----------------------|-------------------------|
| 13mm                 | 40.84mm                 |
| 16mm                 | 50.26mm                 |
| 19mm                 | 59.69mm                 |
| 22mm                 | 69.1 <b>l</b> mmi       |
| 25mm                 | 78.53mm                 |
| 30mm                 | 94.24mm                 |
| 35mm                 | 10.99Smm                |
| 38mm1                | 119·.38mm               |
| 40mm                 | 125.66mm                |
| 45mm                 | 141.37mm                |
| 50mm                 | 157.,Q?mm               |
| 55mm                 | 172.78mm                |
| 60mm                 | 188.49mm                |